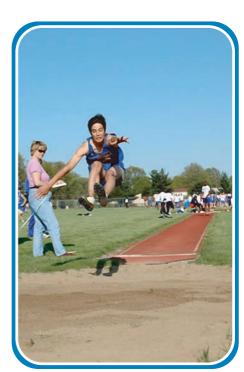

**sportsequip.co.uk** have an agreement in place with Bernhard's Sport Surfaces and are now pleased to be able to offer the Mondo 'Sportflex Super X' track surface for schools and colleges long jump and triple jump runways.

Mondo prefabricated athletics surfaces are fully approved by all major athletics bodies and is the surface used for track events for most Olympic, Commonwealth Games and all World Championships.

In addition we are also able to offer texture sprayed porous and 'sandwich' systems most commonly used on most UK local authority facilities, but the advantages of the prefabricated surfaces are the simplicity of installation, hard wearing characteristics and low maintenance.