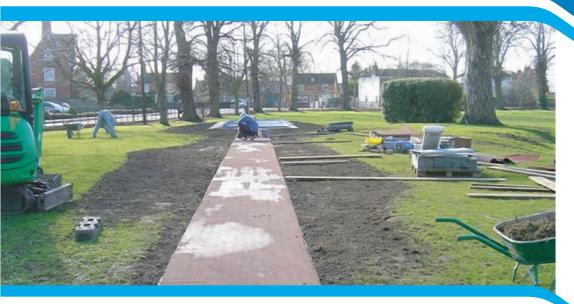

With this range of surfaces and systems sportsequip.co.uk are also able to resurface, refurbish, renovate and upgrade existing runways and landing pits to 'as new'.

We are also able to construct runways for Pole Vault, Javelin, and High Jump as well as install circles for Shot, Discus, or Hammer

Please refer to the standard construction specifications for runways and pits available on our web site www.sportsequip.co.uk