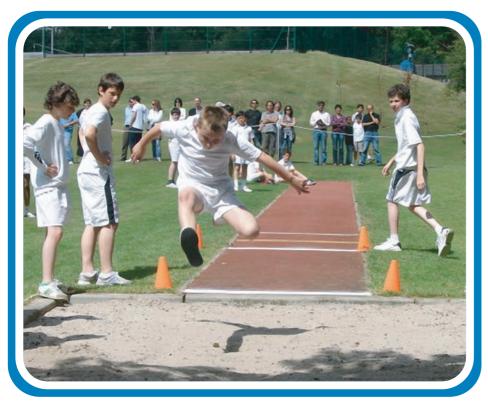

**sportsequip.co.uk** have an agreement in place with Bernhard's Sport Surfaces and are now pleased to be able to offer the Mondo 'Sportflex Super X' track surface for schools and colleges long jump and triple jump runways.

Mondo prefabricated athletics surfaces are fully approved by all major athletics bodies and is the surface used for track events for most Olympic, Commonwealth Games and all World Championships.

In addition we are also able to offer texture sprayed porous and 'sandwich' systems most commonly used on most UK local authority facilities, but the advantages of the prefabricated surfaces are the simplicity of installation, hard wearing characteristics and low maintenance.