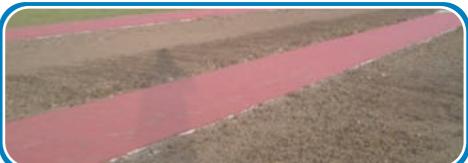

**sportsequip.co.uk** have an agreement in place with Bernhard's Sport Surfaces and are now pleased to be able to offer the Mondo 'Sportflex Super X' track surface for schools and colleges long jump and triple jump runways.

Mondo prefabricated athletics surfaces are fully approved by all major athletics bodies and is the surface used for track events for most Olympic, Commonwealth Games and all World Championships.

In addition we are also able to offer texture sprayed porous and 'sandwich' systems most commonly used on most UK local authority facilities, but the advantages of the prefabricated surfaces are the simplicity of installation, hard wearing characteristics and low maintenance.