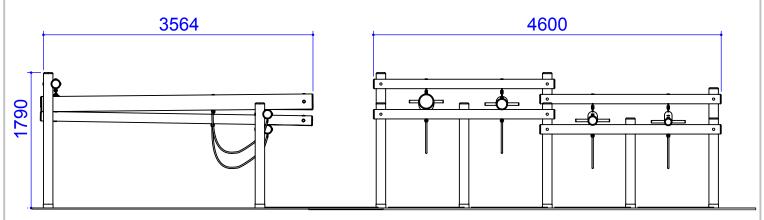

## Boyd Sport & Play Limited

t/a sportsequip.co.uk
The Manor, Tur Langton,
Leicestershire, LE8 OPJ
t: 01858 545789
f: 01858 545890
Web: www.sportsequip.co.uk

Product:

FT908 Beam Lift

In accordance with the company's policy of continuous development, Boyd Sport & Play Ltd t/a sportsequip.co.uk reserve the right to alter and amend specifications without prior notice. All statements in this datasheet are made in good faith but the company will not be held responsible for any consequences arising out of errors or omissions. © Copyright Boyd Sport and Play Ltd

DIMENSIONS ARE IN MILLIMETRES

SCALE:1:50

A4