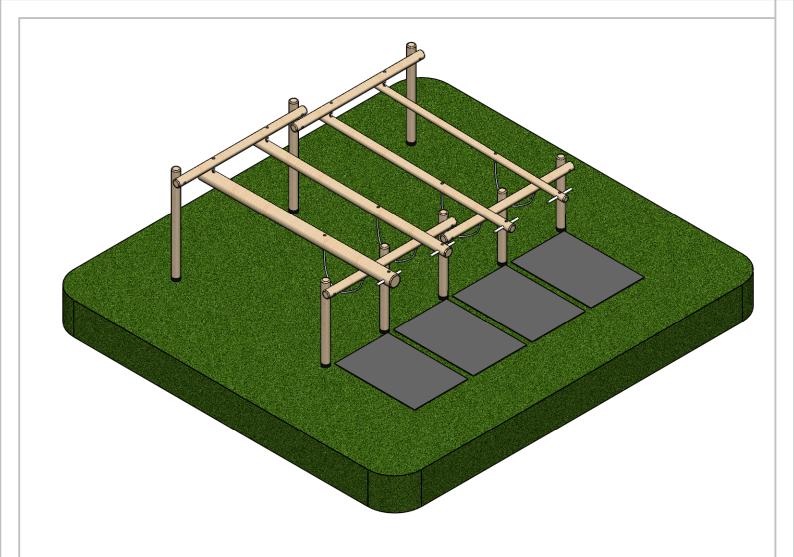

## Boyd Sport & Play Limited

t/a sportsequip.co.uk
The Manor, Tur Langton,
Leicestershire, LE8 OPJ
t: 01858 545789
f: 01858 545890
Web: www.sportsequip.co.uk

Product:

FT908 Beam Lift

In accordance with the company's policy of continuous development, Boyd Sport & Play Ltd t/a sportsequip.co.uk reserve the right to alter and amend specifications without prior notice. All statements in this datasheet are made in good faith but the company will not be held responsible for any consequences arising out of errors or omissions. © Copyright Boyd Sport and Play Ltd