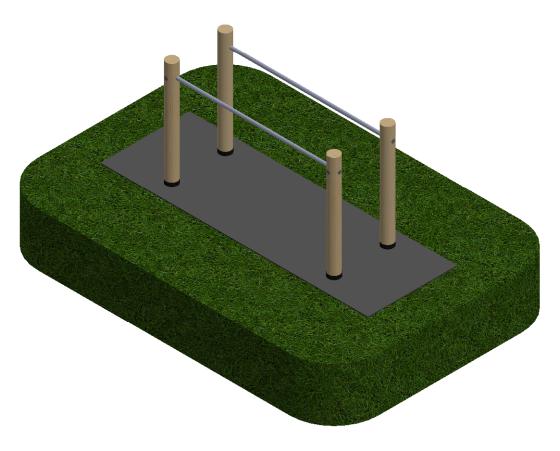

## Boyd Sport & Play Limited

t/a sportsequip.co.uk
The Manor, Tur Langton,
Leicestershire, LE8 OPJ
t: 01858 545789
f: 01858 545890
Web: www.sportsequip.co.uk

Product:

FT912 Parallel Bars

In accordance with the company's policy of continuous development, Boyd Sport & Play Ltd t/a sportsequip.co.uk reserve the right to alter and amend specifications without prior notice. All statements in this datasheet are made in good faith but the company will not be held responsible for any consequences arising out of errors or omissions. © Copyright Boyd Sport and Play Ltd