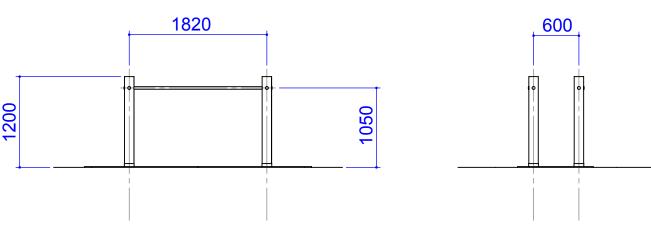

## Boyd Sport & Play Limited

t/a sportsequip.co.uk
The Manor, Tur Langton,
Leicestershire, LE8 OPJ
t: 01858 545789
f: 01858 545890
Web: www.sportsequip.co.uk

Product:

FT912 Parallel Bars

In accordance with the company's policy of continuous development, Boyd Sport & Play Ltd t/a sportsequip.co.uk reserve the right to alter and amend specifications without prior notice. All statements in this datasheet are made in good faith but the company will not be held responsible for any consequences arising out of errors or omissions. © Copyright Boyd Sport and Play Ltd

DIMENSIONS ARE IN MILLIMETRES

SCALE:1:50