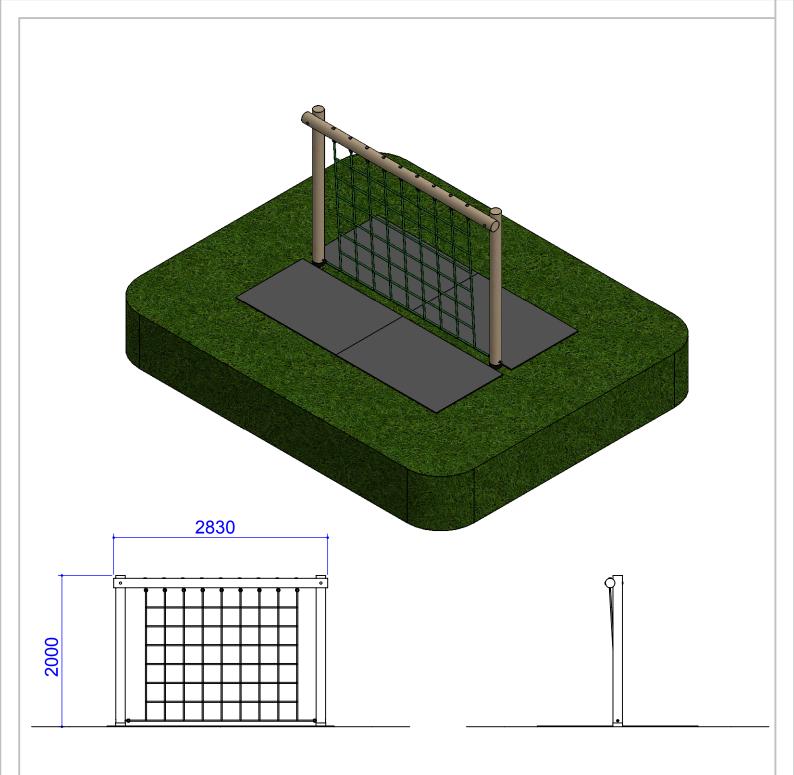

## Boyd Sport & Play Limited

t/a sportsequip.co.uk
The Manor, Tur Langton,
Leicestershire, LE8 OPJ
t: 01858 545789
f: 01858 545890
Web: www.sportsequip.co.uk

Product:

FT918 Net Climb

In accordance with the company's policy of continuous development, Boyd Sport & Play Ltd t/a sportsequip.co.uk reserve the right to alter and amend specifications without prior notice. All statements in this datasheet are made in good faith but the company will not be held responsible for any consequences arising out of errors or omissions. © Copyright Boyd Sport and Play Ltd

DIMENSIONS ARE IN MILLIMETRES

SCALE: 1:50

A4