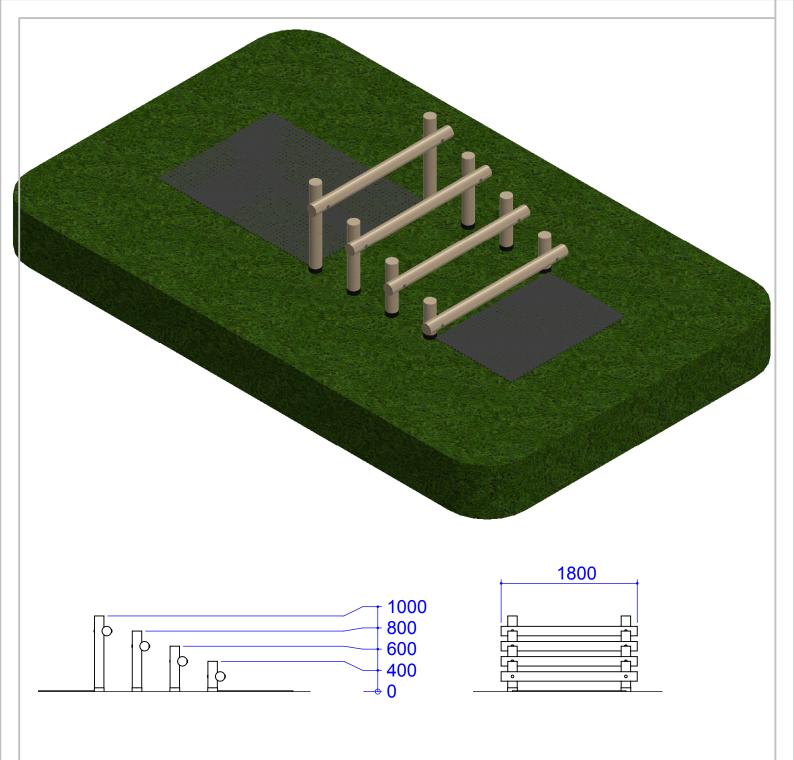

## Boyd Sport & Play Limited

t/a sportsequip.co.uk
The Manor, Tur Langton,
Leicestershire, LE8 OPJ
t: 01858 545789
f: 01858 545890
Web: www.sportsequip.co.uk

FT919 Run And Leap Product:

In accordance with the company's policy of continuous development, Boyd Sport & Play Ltd t/a sportsequip.co.uk reserve the right to alter and amend specifications without prior notice. All statements in this datasheet are made in good faith but the company will not be held responsible for any consequences arising out of errors or omissions. © Copyright Boyd Sport and Play Ltd

DIMENSIONS ARE IN MILLIMETRES

SCALE:1:50

A4