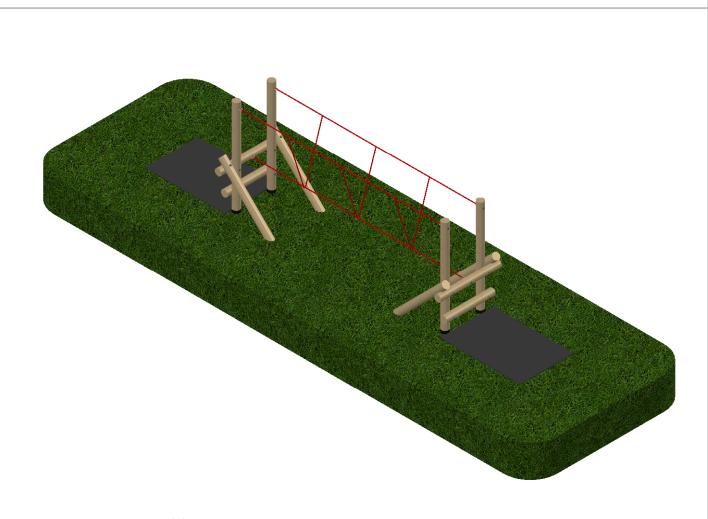

## Boyd Sport & Play Limited t/a sportsequip.co.uk The Manor, Tur Langton, Leicestershire, LE8 OPJ t: 01858 545789 f: 01858 545890 Web: www.sportsequip.co.uk

FT921 Burma Bridge Product:

In accordance with the company's policy of continuous development, Boyd Sport & Play Ltd t/a sportsequip.co.uk reserve the right to alter and amend specifications without prior notice . All statements in this datasheet are made in good faith but the company will not be held responsible for any consequences arising out of errors or omissions. © Copyright Boyd Sport and Play Ltd