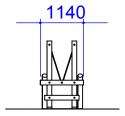

## Boyd Sport & Play Limited t/a sportsequip.co.uk The Manor, Tur Langton, Leicestershire, LE8 OPJ t: 01858 545789 f: 01858 545890 Web: www.sportsequip.co.uk

FT921 Burma Bridge Product:

In accordance with the company's policy of continuous development, Boyd Sport & Play Ltd t/a sportsequip.co.uk reserve the right to alter and amend specifications without prior notice . All statements in this datasheet are made in good faith but the company will not be held responsible for any consequences arising out of errors or omissions. © Copyright Boyd Sport and Play Ltd

DIMENSIONS ARE IN MILLIMETRES