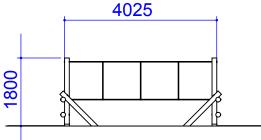

## Boyd Sport & Play Limited t/a sportsequip.co.uk The Manor, Tur Langton, Leicestershire, LE8 OPJ t: 01858 545789 f: 01858 545890 Web: www.sportsequip.co.uk

FT921 Burma Bridge Product:

In accordance with the company's policy of continuous development, Boyd Sport & Play Ltd t/a sportsequip.co.uk reserve the right to alter and amend specifications without prior notice . All statements in this datasheet are made in good faith but the company will not be held responsible for any consequences arising out of errors or omissions. © Copyright Boyd Sport and Play Ltd

DIMENSIONS ARE IN MILLIMETRES