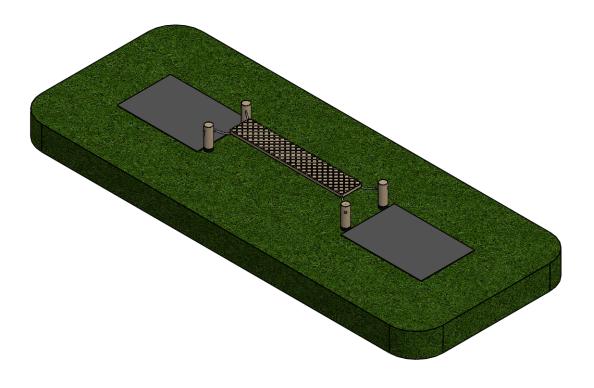

Product: FT928 Wobble Board

In accordance with the company's policy of continuous development, Boyd Sport & Play Ltd t/a sportsequip.co.uk reserve the right to alter and amend specifications without prior notice. All statements in this datasheet are made in good faith but the company will not be held responsible for any consequences arising out of errors or omissions. © Copyright Boyd Sport and Play Ltd