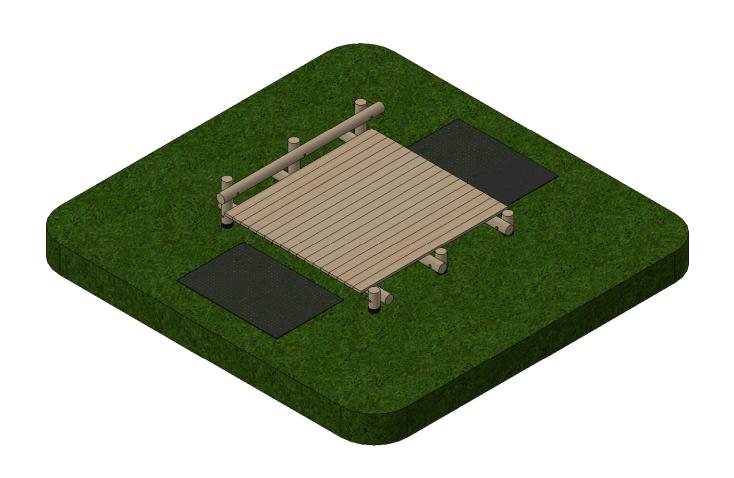

## FT929 2 Bay Platform Sit-Ups

In accordance with the company's policy of continuous development, Boyd Sport & Play Ltd t/a sportsequip.co.uk reserve the right to alter and amend specifications without prior notice . All statements in this datasheet are made in good faith but the company will not be held responsible for any consequences arising out of errors or omissions. © Copyright Boyd Sport and Play Ltd