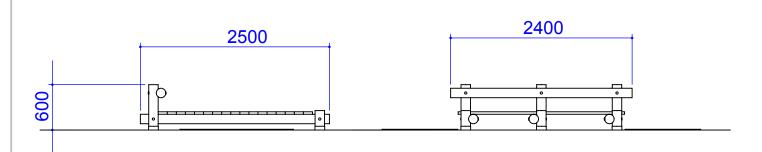

## **Boyd Sport & Play Limited**

t/a sportsequip.co.uk
The Manor, Tur Langton,
Leicestershire, LE8 OPJ
t: 01858 545789
f: 01858 545890 Web: www.sportsequip.co.uk

Product:

## FT929 2 Bay Platform Sit-Ups

In accordance with the company's policy of continuous development, Boyd Sport & Play Ltd t/a sportsequip.co.uk reserve the right to alter and amend specifications without prior notice . All statements in this datasheet are made in good faith but the company will not be held responsible for any consequences arising out of errors or omissions. © Copyright Boyd Sport and Play Ltd

DIMENSIONS ARE IN MILLIMETRES

SCALE:1:50

A4