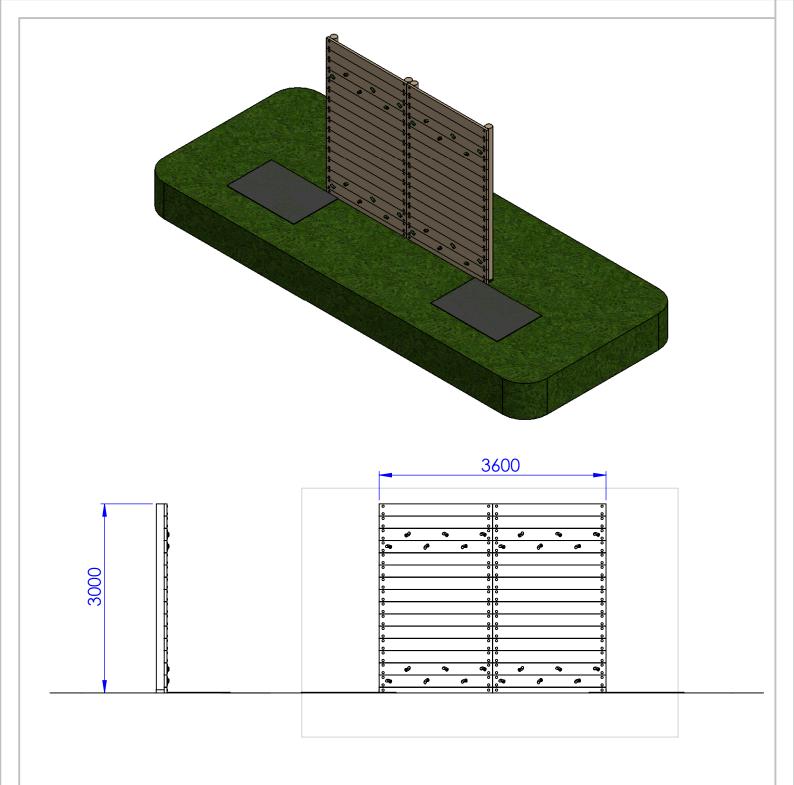

## FT936 Traversing Wall - 3m high

In accordance with the company's policy of continuous development, Boyd Sport & Play Ltd t/a sportsequip.co.uk reserve the right to alter and amend specifications without prior notice . All statements in this datasheet are made in good faith but the company will not be held responsible for any consequences arising out of errors or omissions. © Copyright Boyd Sport and Play Ltd

DIMENSIONS ARE IN MILLIMETRES

SCALE:1:60