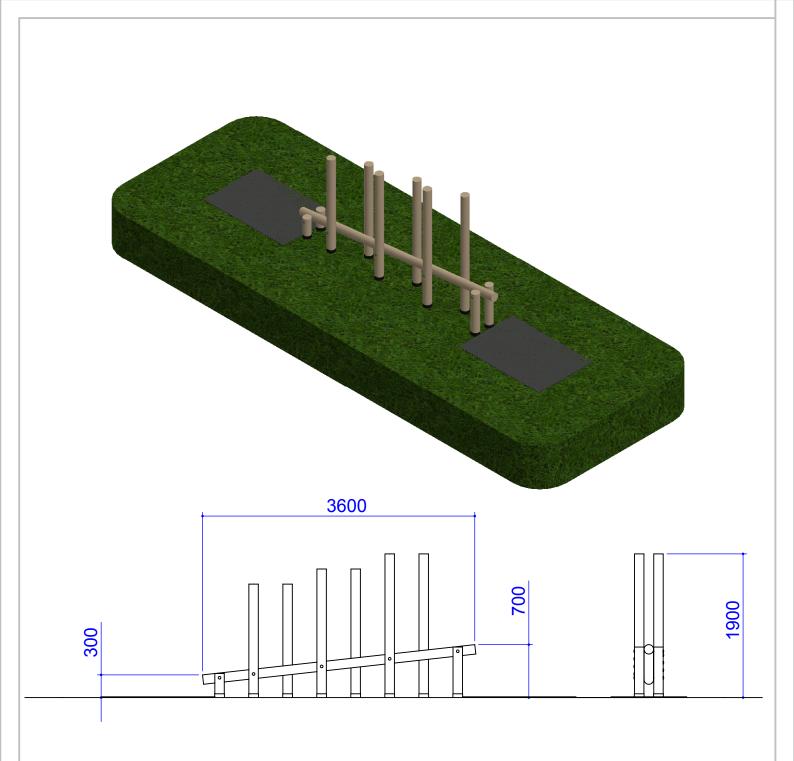

## Boyd Sport & Play Limited

t/a sportsequip.co.uk
The Manor, Tur Langton,
Leicestershire, LE8 OPJ
t: 01858 545789
f: 01858 545890
Web: www.sportsequip.co.uk

Product: FT937 Traverse Weaver

In accordance with the company's policy of continuous development, Boyd Sport & Play Ltd t/a sportsequip.co.uk reserve the right to alter and amend specifications without prior notice. All statements in this datasheet are made in good faith but the company will not be held responsible for any consequences arising out of errors or omissions. © Copyright Boyd Sport and Play Ltd

DIMENSIONS ARE IN MILLIMETRES

SCALE:1:50