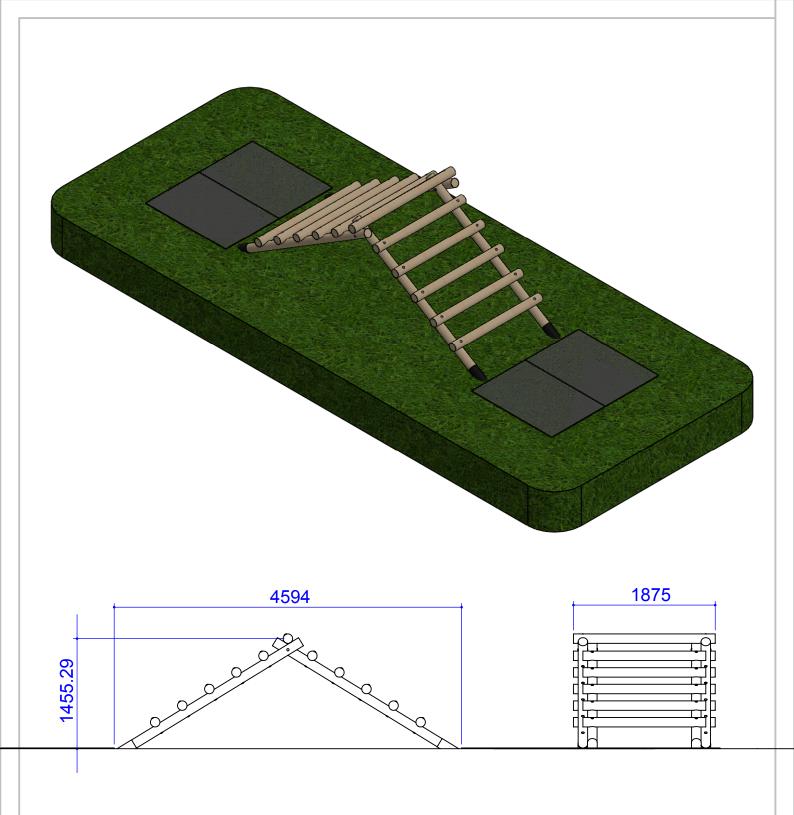

## FT939 Agility Frame – Low

In accordance with the company's policy of continuous development, Boyd Sport & Play Ltd t/a sportsequip.co.uk reserve the right to alter and amend specifications without prior notice . All statements in this datasheet are made in good faith but the company will not be held responsible for any consequences arising out of errors or omissions. © Copyright Boyd Sport and Play Ltd

DIMENSIONS ARE IN MILLIMETRES

SCALE:1:50