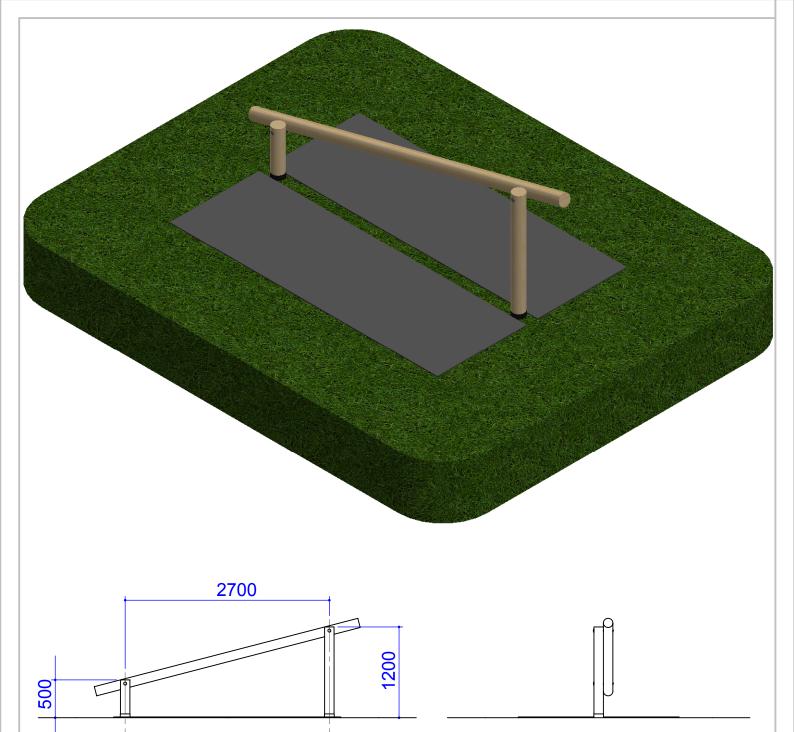

## Boyd Sport & Play Limited

t/a sportsequip.co.uk
The Manor, Tur Langton,
Leicestershire, LE8 OPJ
t: 01858 545789
f: 01858 545890
Web: www.sportsequip.co.uk

Product:

FT944 Log Vault

In accordance with the company's policy of continuous development, Boyd Sport & Play Ltd t/a sportsequip.co.uk reserve the right to alter and amend specifications without prior notice. All statements in this datasheet are made in good faith but the company will not be held responsible for any consequences arising out of errors or omissions. © Copyright Boyd Sport and Play Ltd

DIMENSIONS ARE IN MILLIMETRES

SCALE:1:50