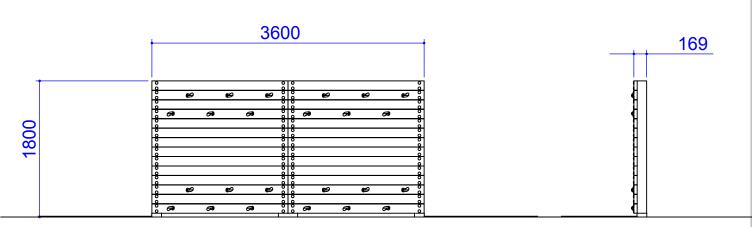

## ProducFT945 1.8m Traversing Wall

In accordance with the company's policy of continuous development, Boyd Sport & Play Ltd t/a sportsequip.co.uk reserve the right to alter and amend specifications without prior notice. All statements in this datasheet are made in good faith but the company will not be held responsible for any consequences arising out of errors or omissions. © Copyright Boyd Sport and Play Ltd

DIMENSIONS ARE IN MILLIMETRES

SCALE:1:50