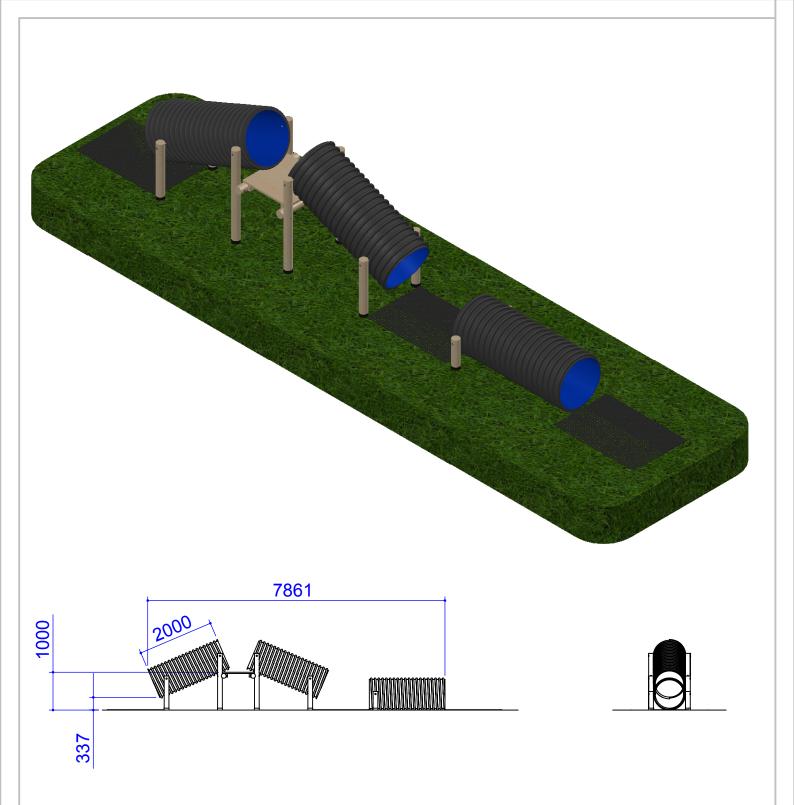

## Boyd Sport & Play Limited

t/a sportsequip.co.uk
The Manor, Tur Langton,
Leicestershire, LE8 OPJ
t: 01858 545789
f: 01858 545890
Web: www.sportsequip.co.uk

Product:

FT952 Tube Crawl

In accordance with the company's policy of continuous development, Boyd Sport & Play Ltd t/a sportsequip.co.uk reserve the right to alter and amend specifications without prior notice. All statements in this datasheet are made in good faith but the company will not be held responsible for any consequences arising out of errors or omissions. © Copyright Boyd Sport and Play Ltd

DIMENSIONS ARE IN MILLIMETRES

SCALE:1:100