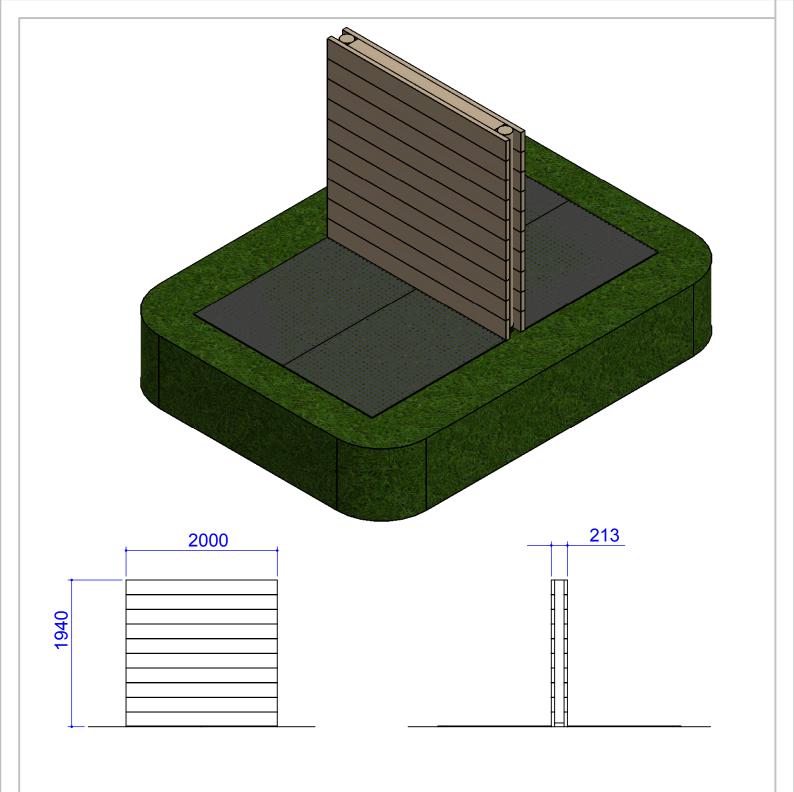

Product: FT953 2m Climbing wall

In accordance with the company's policy of continuous development, Boyd Sport & Play Ltd t/a sportsequip.co.uk reserve the right to alter and amend specifications without prior notice. All statements in this datasheet are made in good faith but the company will not be held responsible for any consequences arising out of errors or omissions. © Copyright Boyd Sport and Play Ltd

DIMENSIONS ARE IN MILLIMETRES

SCALE:1:50