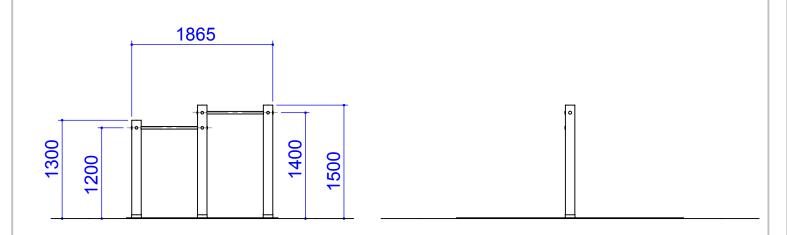

## Prव्पाप्र-63 Body Raise - Push Up Bars

In accordance with the company's policy of continuous development, Boyd Sport & Play Ltd t/a sportsequip.co.uk reserve the right to alter and amend specifications without prior notice . All statements in this datasheet are made in good faith but the company will not be held responsible for any consequences arising out of errors or omissions. © Copyright Boyd Sport and Play Ltd

DIMENSIONS ARE IN MILLIMETRES

SCALE:1:50

A4