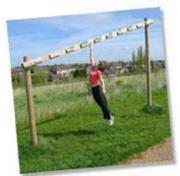

# FT903 - Arm Stretch

2 Uprights with angled crossbar rebated to jump, stretch and touch highest place possible.

- Dimensions: Height: 1.75m 2.85m, Length: 4.0m, Width: 0.2m
- Available in: Round Log or Radiata Pine
- More info: <u>Arm Stretch layout drawing</u> (PDF)