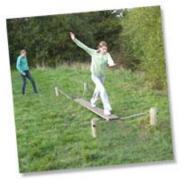

### FT920 - Balance Beam

Three balance beams. Varying thickness, height and length according to installed angles.

- Dimensions: Height: 0.165m 0.45m, Length: 6.6m 9.9m (max)
- Available in: Round Log or Radiata Pine

More info: <u>Balance Beam layout drawing</u> (PDF)