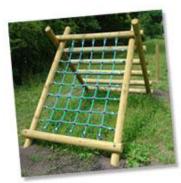

### FT950 - Scramble Net

2m x 3m fixed polypropylene scramble under net. Can be installed over a layer of Compliant Grow-Through Tiles for grass reinforcement.

- / Dimensions: Height: 0.1m, Length: 3m, Width: 2m
- Available in: Round Log or Radiata Pine
- More info: <u>Scramble Net layout drawing</u> (PDF)