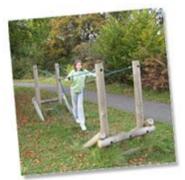

### FT913 - Gate Climb

Six horizontal logs forming a gate configuration.

Dimensions: Height: 1.8m, Length: 2.7m, Width: 0.3m
 Available in: Round Log or Radiata Pine
 More info: Gate Climb layout drawing (PDF)