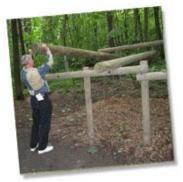

#### FT908 - Beam Lift

Four different diameter weight lifting beams suspended on secure chains for upper body fitness repetitions.

- Dimensions: Height: 1.85m, Length: 4.6m, Width: 3.6m
- Available in: Round Log or Radiata Pine
- More info: <u>Beam Lift layout drawing</u> (PDF)