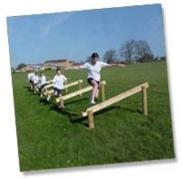

#### FT907 - Stride Jumps

A course of five tapered stride boards.

- Dimensions: Height: 1.75m 2.85m, Length: 10m, Width: 1.9m
   Available in: Round Log or Radiata Pine
- More info: <u>Stride Jumps layout drawing</u> (PDF)