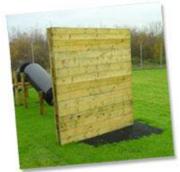

#### sportsequip.co.uk

A straight, smooth faced climbing wall - no hand or footholds. Height can be reduced by removing slotted boards, as illustrated.

- Dimensions: Height: 2m, Length: 2m, Width: 0.23m
- Available in: Round Log or Radiata Pine
- More info: <u>2m Climbing Wall layout drawing</u> (PDF)