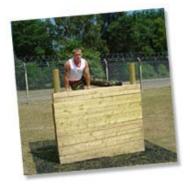

#### FT945 - Traverse Wall

A straight, smooth faced climbing wall with a parallel run of hand and foot blocks. Foot blocks are close to the bottom edge so the unit is classed as low level.

- **Dimensions:** Height: 1.8m, Length: 3.6m, Width: 0.15m
- Available in: Round Log or Radiata Pine
- **More info:** <u>3.6m Traverse Wall layout drawing</u> (PDF)