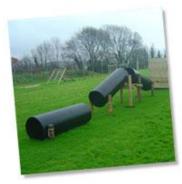

#### FT952 - Tube Crawl

Three 600mm (internal diameter) tubes arranged in a challenging layout.

- Dimensions: Height: 0.75m (Platform), Length: 7.3m, Width: 0.9m
- Available in: Round Log or Radiata Pine
- **More info:** <u>Tube Crawl layout drawing</u> (PDF)