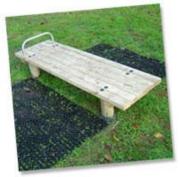

# FT943 - Single Sit Up Bench

A single bench sit up, fitted with a 'U' shaped stainless steel hand hold.

- / Dimensions: Height: 0.35m, Length: 2m, Width: 0.6m
- Available in: Round Log or Radiata Pine
- More info: Single Sit Up Bench layout drawing (PDF)