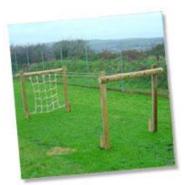

## FT912 - Parallel Bars

Two steel bars supported on timber posts.

Dimensions: Height: 1.2m, Length: 1.95m, Width: 0.72m
 Available in: Round Log or Radiata Pine
 More info: Parallel Bars layout drawing (PDF)