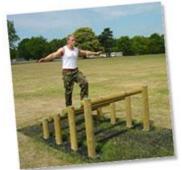

#### FT907 - Stride Jumps

A course of five tapered stride boards.

- Dimensions: Height: 1.75m 2.85m, Length: 10m, Width: 1.9m
   Available in: Round Log or Radiata Pine
- More info: <u>Stride Jumps layout drawing</u> (PDF)