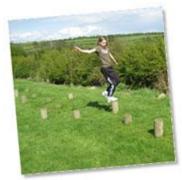

Twelve stepping logs. 150mm diameter timber.

- / Dimensions: Height: 0.2m 0.35m, Length: 8.5m
- Available in: Round Log or Radiata Pine
- More info: <u>Stepping Stones layout drawing</u> (PDF)