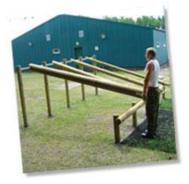

## FT912 - Parallel Bars

Two steel bars supported on timber posts.

Dimensions: Height: 1.2m, Length: 1.95m, Width: 0.72m
 Available in: Round Log or Radiata Pine
 More info: Parallel Bars layout drawing (PDF)