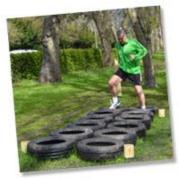

#### FT956 - Tyre Run

A series of ground fixed car tyres for quick running. Can be arranged in a hopscotch pattern and/or installed over a layer of Compliant Grow-Through Grass Tiles for grass reinforcement.

Available in: Round Log or Radiata- Pine
More info: <u>Tyre Run layout drawing</u> (PDF)

In accordance with the Company's policy of continuous development, Boyd Sport & Play Ltd t/as sportsequip.co.uk reserve the right to alter or amend specifications without prior notice. All statements in this datasheet are made in good faith but the Company will not be held responsible for any consequence arising out of errors or omissions.