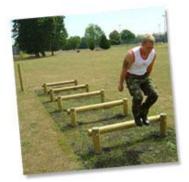

#### FT907 - Stride Jumps

A course of five tapered stride boards.

- Dimensions: Height: 1.75m 2.85m, Length: 10m, Width: 1.9m
   Available in: Round Log or Radiata Pine
- More info: <u>Stride Jumps layout drawing</u> (PDF)