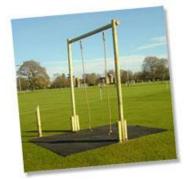

## FT902 - Rope Climb

2 polypropylene climbing ropes to exercise the arms and shoulders (Alternative manilla ropes also available upon request at no extra cost).

- Dimensions: Height: 3.6m, Length: 3.0m, Width: 0.4m
- Available in: Round Log or Radiata Pine

More info: Rope Climb layout drawing (PDF)