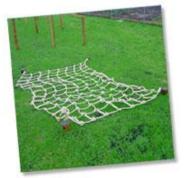

## FT918 - Net Climb

A fully supported combination (polypropylene with steel core) climbing net.

- / Dimensions: Height: 2m, Length: 2.8m, Width: 0.4m
- Available in: Round Log or Radiata Pine
- **More info:** <u>Net Climb layout drawing</u> (PDF)