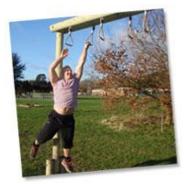

## FT926 - Overhead Rings

Eight overhead rings with approximately 0.3m hang.

- Dimensions: Height: 3m, Length: 3.5m, Width: 0.4m
- Available in: Round Log or Radiata Pine
- More info: Overhead Rings layout drawing (PDF)