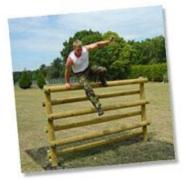

#### sportsequip.co.uk

A five unit hurdle course with level and tapering hurdles.

Dimensions: Height: 1.2m - 1.6m, Length: 10m, Width: 4.4m
 Available in: Round Log or Radiata Pine
 More info: Over & Under Hurdles layout drawing (PDF)