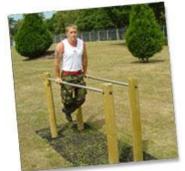

## FT912 - Parallel Bars

Two steel bars supported on timber posts.

Dimensions: Height: 1.2m, Length: 1.95m, Width: 0.72m
 Available in: Round Log or Radiata Pine
 More info: Parallel Bars layout drawing (PDF)