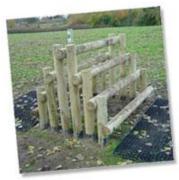

### FT913 - Gate Climb

Six horizontal logs forming a gate configuration.

Dimensions: Height: 1.8m, Length: 2.7m, Width: 0.3m
 Available in: Round Log or Radiata Pine
 More info: Gate Climb layout drawing (PDF)