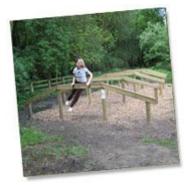

#### FT907 - Stride Jumps

A course of five tapered stride boards.

- Dimensions: Height: 1.75m 2.85m, Length: 10m, Width: 1.9m
   Available in: Round Log or Radiata Pine
- More info: <u>Stride Jumps layout drawing</u> (PDF)