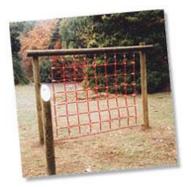

## FT918 - Net Climb

A fully supported combination (polypropylene with steel core) climbing net.

- / Dimensions: Height: 2m, Length: 2.8m, Width: 0.4m
- Available in: Round Log or Radiata Pine
- **More info:** <u>Net Climb layout drawing</u> (PDF)