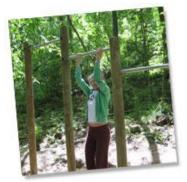

## FT902 - Rope Climb

2 polypropylene climbing ropes to exercise the arms and shoulders (Alternative manilla ropes also available upon request at no extra cost).

- Dimensions: Height: 3.6m, Length: 3.0m, Width: 0.4m
- Available in: Round Log or Radiata Pine

More info: Rope Climb layout drawing (PDF)