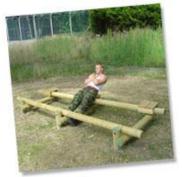

# FT904 - Bench Sit Ups

3 individual benches set at 3 different lengths with toe bar.

- Dimensions: Height: 0.4m, Length: 3.6m, Width: 1.55m
- Available in: Round Log or Radiata Pine
- More info: <u>Bench Sit Ups layout drawing</u> (PDF)