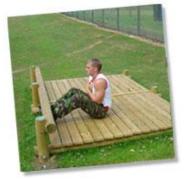

# FT929 - 2 Bay Platform Sit Ups

Exercise platform designed for sit-ups, but can also be used for press ups, step ups etc.

- / Dimensions: Height: 0.5m, Length: 2.3m, Width: 2.3m
- Available in: Round Log or Radiata Pine

More info: <u>2 Bay Platform Sit Ups layout drawing</u> (PDF)