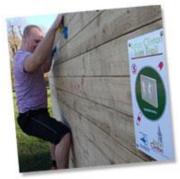

#### FT945 - Traverse Wall

A straight, smooth faced climbing wall with a parallel run of hand and foot blocks. Foot blocks are close to the bottom edge so the unit is classed as low level.

- **Dimensions:** Height: 1.8m, Length: 3.6m, Width: 0.15m
- Available in: Round Log or Radiata Pine
- **More info:** <u>3.6m Traverse Wall layout drawing</u> (PDF)