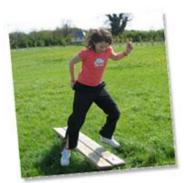

#### FT907 - Stride Jumps

A course of five tapered stride boards.

- Dimensions: Height: 1.75m 2.85m, Length: 10m, Width: 1.9m
   Available in: Round Log or Radiata Pine
- More info: <u>Stride Jumps layout drawing</u> (PDF)