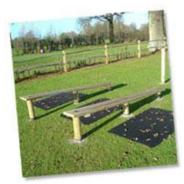

# FT904 - Bench Sit Ups

3 individual benches set at 3 different lengths with toe bar.

- Dimensions: Height: 0.4m, Length: 3.6m, Width: 1.55m
- Available in: Round Log or Radiata Pine
- More info: <u>Bench Sit Ups layout drawing</u> (PDF)