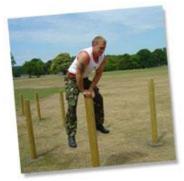

### FT913 - Gate Climb

Six horizontal logs forming a gate configuration.

Dimensions: Height: 1.8m, Length: 2.7m, Width: 0.3m
 Available in: Round Log or Radiata Pine
 More info: Gate Climb layout drawing (PDF)