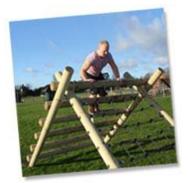

### FT913 - Gate Climb

Six horizontal logs forming a gate configuration.

Dimensions: Height: 1.8m, Length: 2.7m, Width: 0.3m
 Available in: Round Log or Radiata Pine
 More info: Gate Climb layout drawing (PDF)