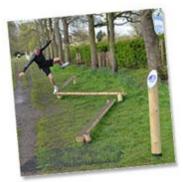

### FT920 - Balance Beam

Three balance beams. Varying thickness, height and length according to installed angles.

- Dimensions: Height: 0.165m 0.45m, Length: 6.6m 9.9m (max)
- Available in: Round Log or Radiata Pine

More info: <u>Balance Beam layout drawing</u> (PDF)