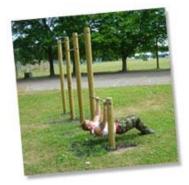

## FT902 - Rope Climb

2 polypropylene climbing ropes to exercise the arms and shoulders (Alternative manilla ropes also available upon request at no extra cost).

- Dimensions: Height: 3.6m, Length: 3.0m, Width: 0.4m
- Available in: Round Log or Radiata Pine

More info: Rope Climb layout drawing (PDF)