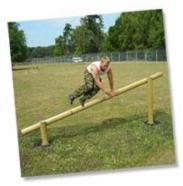

## FT944 - Log Vault

A single angled beam for side vaults and over/under exercises.

- Dimensions: Height: 0.5m 1.2m, Length: 3.6m, Width: 0.12m
- Available in: Round Log or Radiata Pine
- More info: Log Vault layout drawing (PDF)