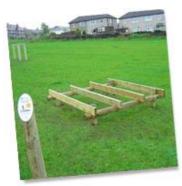

#### FT905 - Balance Boards

Four 145mm long boards mounted on logs.

**Dimensions:** Height: 0.3m, Length: 4.8m, Width: 3.6m

Available in: Round Log or Radiata Pine

More info: Balance Boards layout drawing (PDF)