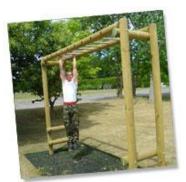

## FT906 - Chin Ups

2 uprights with an angled crossbar rebated to jump, stretch and touch highest places possible.

- Dimensions: Height: 1.75m 2.85m, Length: 4.0m, Width: 0.2m
   Available in: Round Log or Radiata Pine
- More info: Chin Ups layout drawing (PDF)