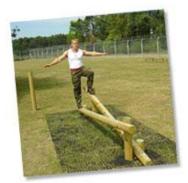

#### FT907 - Stride Jumps

A course of five tapered stride boards.

- Dimensions: Height: 1.75m 2.85m, Length: 10m, Width: 1.9m
   Available in: Round Log or Radiata Pine
- More info: <u>Stride Jumps layout drawing</u> (PDF)