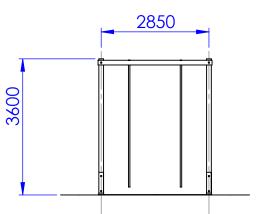

## Boyd Sport & Play Limited

t/a sportsequip.co.uk
The Manor, Tur Langton,
Leicestershire, LE8 OPJ
t: 01858 545789
f: 01858 545890
Web: www.sportsequip.co.uk

Product:

FT902 Rope Climb

In accordance with the company's policy of continuous development, Boyd Sport & Play Ltd t/a sportsequip.co.uk reserve the right to alter and amend specifications without prior notice. All statements in this datasheet are made in good faith but the company will not be held responsible for any consequences arising out of errors or omissions. © Copyright Boyd Sport and Play Ltd

DIMENSIONS ARE IN MILLIMETRES

SCALE:1:100