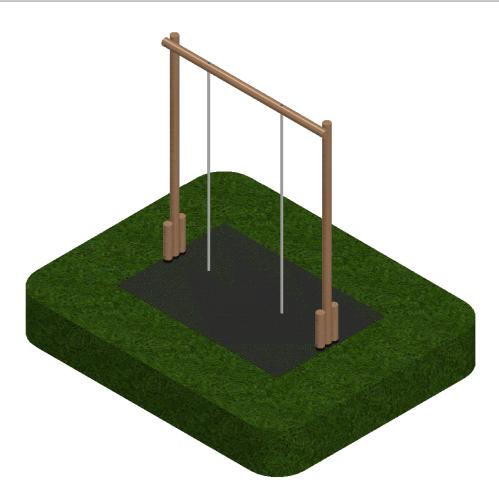

## Boyd Sport & Play Limited

t/a sportsequip.co.uk
The Manor, Tur Langton,
Leicestershire, LE8 OPJ
t: 01858 545789
f: 01858 545890
Web: www.sportsequip.co.uk

Product:

FT902 Rope Climb

In accordance with the company's policy of continuous development, Boyd Sport & Play Ltd t/a sportsequip.co.uk reserve the right to alter and amend specifications without prior notice. All statements in this datasheet are made in good faith but the company will not be held responsible for any consequences arising out of errors or omissions. © Copyright Boyd Sport and Play Ltd