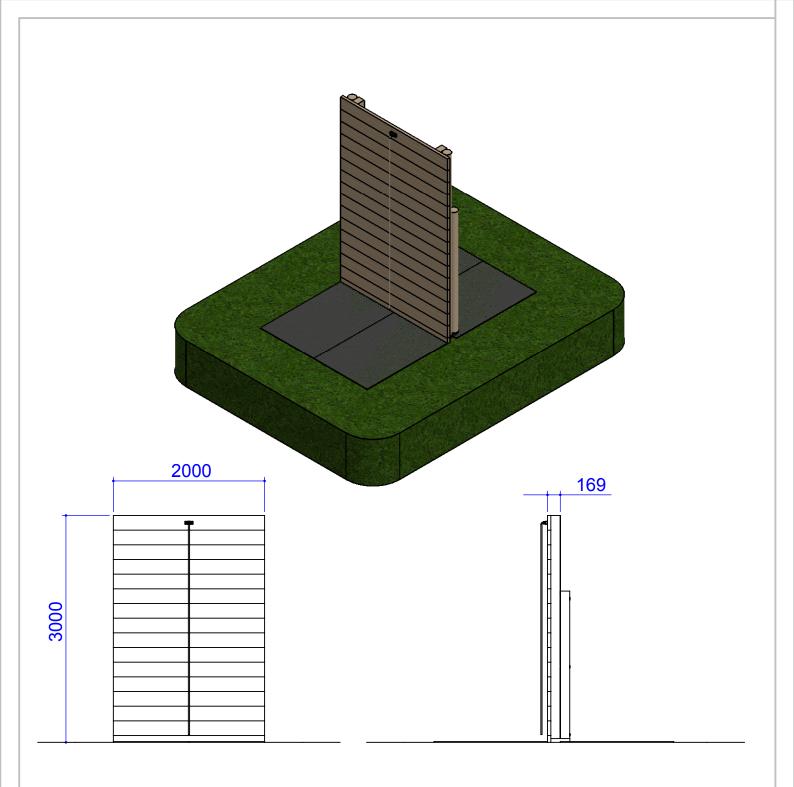

## **Boyd Sport & Play Limited**

t/a sportsequip.co.uk
The Manor, Tur Langton,
Leicestershire, LE8 OPJ
t: 01858 545789
f: 01858 545890
Web: www.sportsequip.co.uk

FT954 3m Assault Wall Product:

In accordance with the company's policy of continuous development, Boyd Sport & Play Ltd t/a sportsequip.co.uk reserve the right to alter and amend specifications without prior notice. All statements in this datasheet are made in good faith but the company will not be held responsible for any consequences arising out of errors or omissions. © Copyright Boyd Sport and Play Ltd

DIMENSIONS ARE IN MILLIMETRES

SCALE:1:50