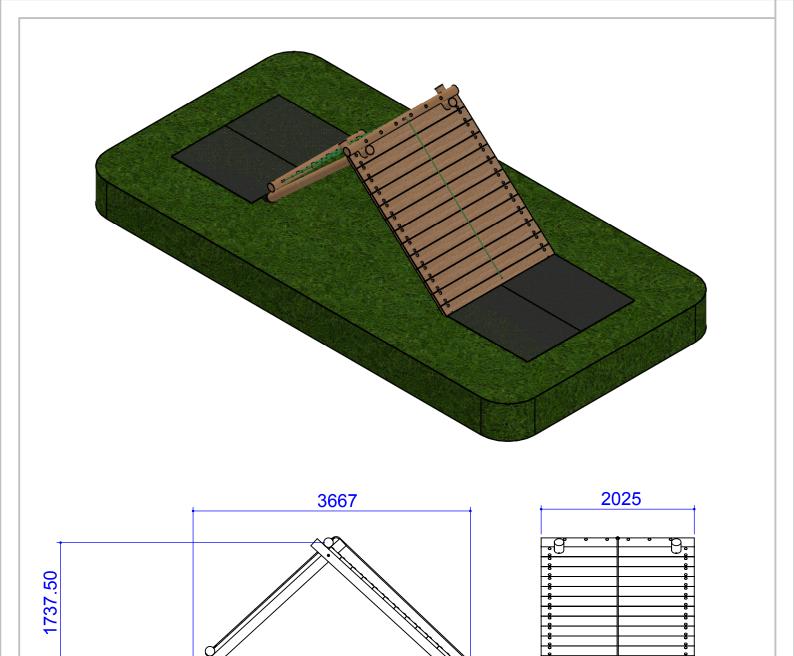

## Boyd Sport & Play Limited

t/a sportsequip.co.uk
The Manor, Tur Langton,
Leicestershire, LE8 OPJ
t: 01858 545789
f: 01858 545890
Web: www.sportsequip.co.uk

Product:

FT955 Rope Assault

In accordance with the company's policy of continuous development, Boyd Sport & Play Ltd t/a sportsequip.co.uk reserve the right to alter and amend specifications without prior notice. All statements in this datasheet are made in good faith but the company will not be held responsible for any consequences arising out of errors or omissions. © Copyright Boyd Sport and Play Ltd

DIMENSIONS ARE IN MILLIMETRES

SCALE:1:50