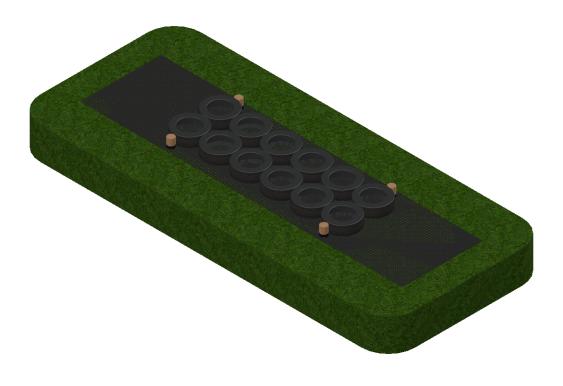

## Boyd Sport & Play Limited

t/a sportsequip.co.uk
The Manor, Tur Langton,
Leicestershire, LE8 OPJ
t: 01858 545789
f: 01858 545890
Web: www.sportsequip.co.uk

Product:

FT956 Tyre Run

In accordance with the company's policy of continuous development, Boyd Sport & Play Ltd t/a sportsequip.co.uk reserve the right to alter and amend specifications without prior notice. All statements in this datasheet are made in good faith but the company will not be held responsible for any consequences arising out of errors or omissions. © Copyright Boyd Sport and Play Ltd