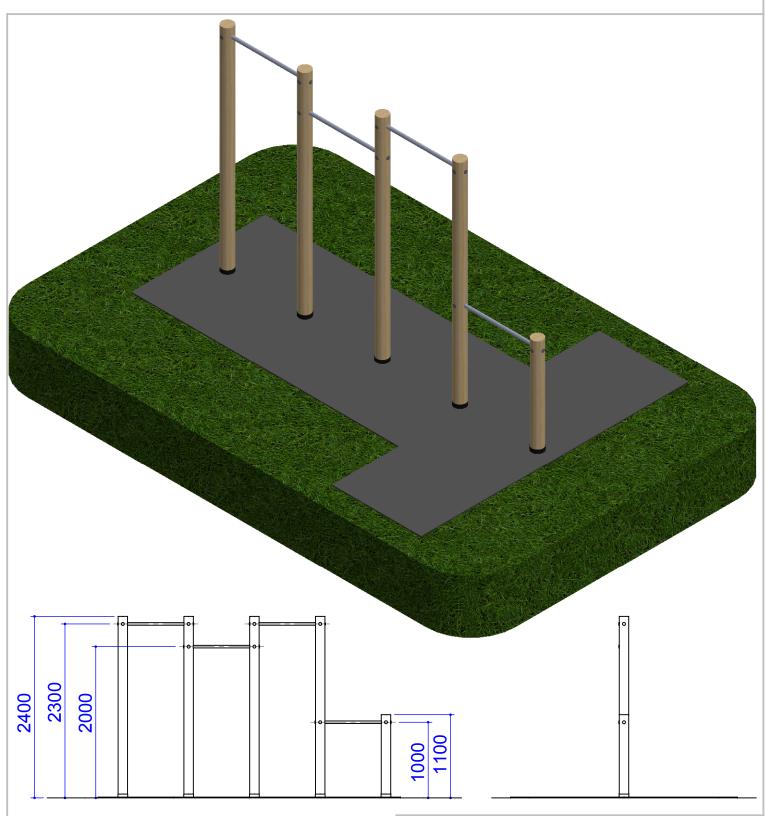

## Boyd Sport & Play Limited

t/a sportsequip.co.uk
The Manor, Tur Langton,
Leicestershire, LE8 OPJ
t: 01858 545789
f: 01858 545890
Web: www.sportsequip.co.uk

Product:

FT957 Heaves & Lying Heaves

In accordance with the company's policy of continuous development, Boyd Sport & Play Ltd t/a sportsequip.co.uk reserve the right to alter and amend specifications without prior notice . All statements in this datasheet are made in good faith but the company will not be held responsible for any consequences arising out of errors or omissions. © Copyright Boyd Sport and Play Ltd

DIMENSIONS ARE IN MILLIMETRES

SCALE:1:50