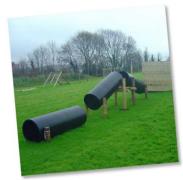

## FT952 - Tube Crawl

Series of three tight 600mm internal diameter tubes arranged in a challenging layout.

- **Dimensions:** Height: 0.75m (Platform), Length: 7.3m, Width: 0.9m
- Available in: Round Log or Radiata Pine
- More info: <u>Tube Crawl layout drawing</u> (PDF)