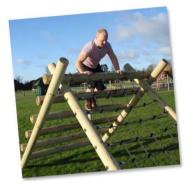

# FT938 - Agility Frame (Standard)

Climb up and down the angled log ladders. For a shallower angled version of this product, please see FT939.

- / Dimensions: Height: 2.1m, Length: 4.1m, Width: 1.9m
- 🌲 Available in: Round Log or Radiata Pine
- More info: <u>Agility Frame (Standard) layout drawing</u> (PDF)

# FT939 - Agility Frame (Low)

Climb up and down shallow angled log ladders. For a steeper angled version of this product, please see FT938.

- / Dimensions: Height: 1.5m, Length: 4.6m, Width: 1.9m
- Available in: Round Log or Radiata Pine
- More info: Agility Frame (Low) layout drawing (PDF)