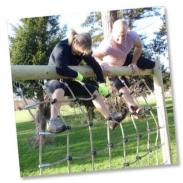

### FT918 - Net Climb

A fully supported combination (polypropylene with steel core) climbing net.

- / Dimensions: Height: 2m, Length: 2.8m, Width: 0.4m
- Available in: Round Log or Radiata Pine
- More info: <u>Net Climb layout drawing</u> (PDF)

### sportsequip.co.uk

A fully supported combination (polypropylene with steel core) net with ladder access.

- / Dimensions: Height: 1.8m, Length: 3.6m, Width: 1.9m
- Available in: Round Log or Radiata Pine
- More info: <u>Net Ladder Climb layout drawing</u> (PDF)