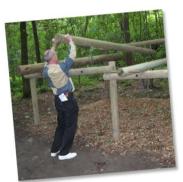

# FT908 - Beam Lift

Four different diameter / weight lifting beams suspended on secure chains for upper body lifting repetitions.

- / Dimensions: Height: 1.85m, Length: 4.6m, Width: 3.6m
- Available in: Round Log or Radiata Pine
- More info: <u>Beam Lift layout drawing</u> (PDF)

### FT958 - Clean & Jerk Lift

Four different diameter / weighted beams suspended on stainless steel bars. For weight lifting 'clean and jerk' or 'squat' repetitions.

- **Dimensions:** Height: 1.85m, Length: 4.6m, Width: 3.6m
- Available in: Round Log or Radiata Pine

**More info:** <u>Clean & Jerk Lift layout drawing</u> (PDF)

In accordance with the Company's policy of continuous development, Boyd Sport & Play Ltd t/as sportsequip.co.uk reserve the right to alter or amend specifications without prior notice. All statements in this datasheet are made in good faith but the Company will not be held responsible for any consequence arising out of errors or omissions.