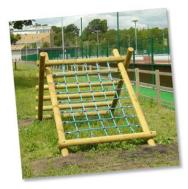

# FT950 - Scramble Net

2m x 3m fixed polypropylene scramble under net. Can be installed over a layer of Compliant Grow-Through Tiles for grass reinforcement.

- **Dimensions:** Height: 0.1m, Length: 3m, Width: 2m
- 🌲 Available in: Round Log or Radiata Pine
- More info: <u>Scramble Net layout drawing</u> (PDF)