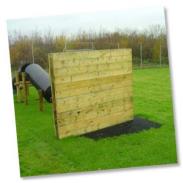

# FT953 - 2m Climbing Wall

A straight, smooth faced climbing wall - no hand or footholds. Height can be reduced by removing horizontal slotted boards.

- / Dimensions: Height: 2m, Length: 2m, Width: 0.23m
- Available in: Round Log or Radiata Pine
- More info: <u>2m Climbing Wall layout drawing</u> (PDF)

### FT954 - 3m Climbing Wall

A straight, smooth faced climbing wall with a top fixed polypropylene rope pull but additional hand or footholds.

- Dimensions: Height: 3m, Length: 2m, Width: 0.23m
- Available in: Round Log or Radiata Pine
- **More info:** <u>3m Climbing Wall layout drawing</u> (PDF)