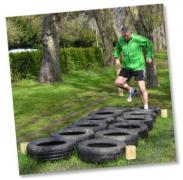

# FT956 - Tyre Run

A series of ground fixed car tyres for quick running. Can be arranged in a hopscotch pattern and installed over a layer of Compliant Grow-Through Grass Tiles for grass reinforcement.

- Dimensions: Height: 0.3m, Length: 3.43m, Width: 1.39m
- Available in: Round Log or Radiata- Pine
- More info: <u>Tyre Run layout drawing</u> (PDF)