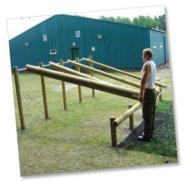

### FT958 - Clean & Jerk Lift

Four different diameter / weighted beams suspended on stainless steel bars. For weight lifting 'clean and jerk' or 'squat' repetitions.

- **Dimensions:** Height: 1.85m, Length: 4.6m, Width: 3.6m
- Available in: Round Log or Radiata Pine

**More info:** <u>Clean & Jerk Lift layout drawing</u> (PDF)

In accordance with the Company's policy of continuous development, Boyd Sport & Play Ltd t/as sportsequip.co.uk reserve the right to alter or amend specifications without prior notice. All statements in this datasheet are made in good faith but the Company will not be held responsible for any consequence arising out of errors or omissions.