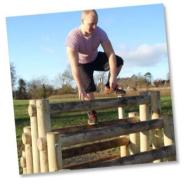

# FT917 - Log Stack (Steep)

Seven horizontal logs fixed on support timbers, a steeper angled version of FT914, shown in the Fitness Trail range.

- / Dimensions: Height: 1.2m, Length: 1.8m, Width: 1.2m
- Available in: Round Log or Radiata Pine
- More info: Log Stack (Steep) layout drawing (PDF)