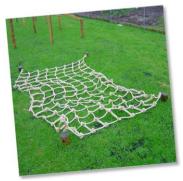

### FT918 - Net Climb

A fully supported combination (polypropylene with steel core) climbing net.

- / Dimensions: Height: 2m, Length: 2.8m, Width: 0.4m
- Available in: Round Log or Radiata Pine
- More info: <u>Net Climb layout drawing</u> (PDF)

### sportsequip.co.uk

A fully supported combination (polypropylene with steel core) net with ladder access.

- / Dimensions: Height: 1.8m, Length: 3.6m, Width: 1.9m
- Available in: Round Log or Radiata Pine
- More info: <u>Net Ladder Climb layout drawing</u> (PDF)