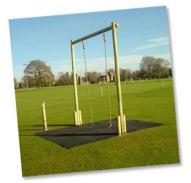

2 polypropylene climbing ropes to exercise the arms and shoulders (Alternative manilla ropes also available upon request at no extra cost).

- Dimensions: Height: 3.6m, Length: 3.0m, Width: 0.4m
- Available in: Round Log or Radiata Pine
- More info: Rope Climb layout drawing (PDF)