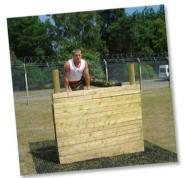

## FT962 – Low Wall

New product for 2018! Designed for combat training practice, vaulting and climbing. Either a single unit or installed as a series of Low Walls. **Dimensions:** Height: 1.85m, Length: 4.6m, Width: 3.6m **Available in:** Round Log or Radiata Pine

More info: Low Wall layout drawing (PDF)

In accordance with the Company's policy of continuous development, Boyd Sport & Play Ltd t/as sportsequip.co.uk reserve the right to alter or amend specifications without prior notice. All statements in this datasheet are made in good faith but the Company will not be held responsible for any consequence arising out of errors or omissions.