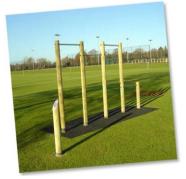

### FT957 - Heaves & Lying Heaves

Three levels of chinning bars, plus 1 low level lying heaves bar.

2 bars at 2.3m, 1 bar at 2m and 1 bar at 1m.

- Dimensions: Height: see above, Length: 3.65m, Width: 0.125m
- Available in: Round Log or Radiata Pine

**More info:** <u>Heaves & Lying Heaves layout drawing</u> (PDF)