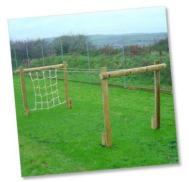

2 polypropylene climbing ropes to exercise the arms and shoulders (Alternative manilla ropes also available upon request at no extra cost).

- Dimensions: Height: 3.6m, Length: 3.0m, Width: 0.4m
- Available in: Round Log or Radiata Pine
- More info: Rope Climb layout drawing (PDF)

# FT908 - Beam Lift

Four different diameter / weight lifting beams suspended on secure chains for upper body lifting repetitions.

- / Dimensions: Height: 1.85m, Length: 4.6m, Width: 3.6m
- Available in: Round Log or Radiata Pine
- More info: <u>Beam Lift layout drawing</u> (PDF)