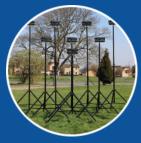

## **Key Features**

Unique lensing optimised for 60m x 40m sports playing surface.

Stable to 25mph winds. No extra tie downs required.

Quick and simple deployment by 1 person in under 1 minute per light.