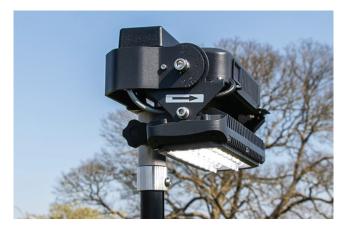

## **Key Features**

Unique lensing optimised for 60m x 40m sports playing surface.

Stable to 25mph winds. No extra tie downs required.

Quick and simple deployment by 1 person in under 1 minute per light.