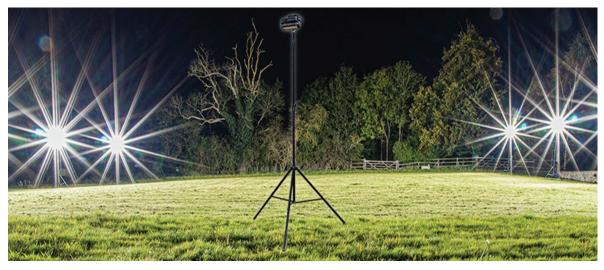

## **SPORTS-LITE TRAINING KIT**

A fast affordable solution for winter training for any sport.

Using advanced optical lens design the Sports-LITE optimises all available light to maximise the useable light on the playing surface. This also gives the benefit of very low light spill (light pollution) and gives the best performing product on the market.

## **Key Features**

Unique lensing optimised for 60m x 40m sports playing surface.

Stable to 25mph winds. No extra tie downs required.

Quick and simple deployment by 1 person in under 1 minute per light.

## Unique Lensing Optimised for a 60m x 40m Sports Playing Surface.

Numanace (kg) 0 5 25 50 200

Data based on pitch setup with 8 x LED Sports-Lite light heads and tripods.