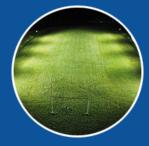

## **SPORTS-LITE TRAINING KIT**

A fast affordable solution for winter training for any sport.

Using advanced optical lens design the Sports-LITE optimises all available light to maximise the useable light on the playing surface. This also gives the benefit of very low light spill (light pollution) and gives the best performing product on the market.

## **Key Features**

Unique lensing optimised for 60m x 40m sports playing surface.

Stable to 25mph winds. No extra tie downs required.

Quick and simple deployment by 1 person in under 1 minute per light.

## Unique Lensing Optimised for a 60m x 40m Sports Playing Surface.

Numanace (kg) 0 5 25 50 200

Data based on pitch setup with 8 x LED Sports-Lite light heads and tripods.