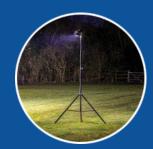

## **Key Features**

Unique lensing optimised for 60m x 40m sports playing surface.

Stable to 25mph winds. No extra tie downs required.

Quick and simple deployment by 1 person in under 1 minute per light.

Battery powered. Silent operation. No trip or trap hazards. No mains or generators required.

Compact to store and transport. Lightweight and easily fits in the boot of a car.

Multiple kit options available for all budgets and training requirements.