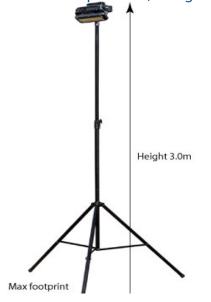

## Unique Lensing Optimised for a 60m x 40m Sports Playing Surface.

Numanace (kg) 0 5 25 50 200

Data based on pitch setup with 8 x LED Sports-Lite light heads and tripods.