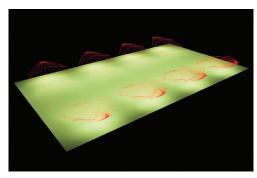

## Unique Lensing Optimised for a 60m x 40m Sports Playing Surface.

Numanace (kg) 0 5 25 50 200

Data based on pitch setup with 8 x LED Sports-Lite light heads and tripods.