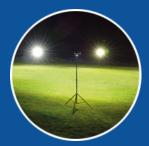

## **Key Features**

Unique lensing optimised for 60m x 40m sports playing surface.

Stable to 25mph winds. No extra tie downs required.

Quick and simple deployment by 1 person in under 1 minute per light.

Battery powered. Silent operation. No trip or trap hazards. No mains or generators required.

Compact to store and transport. Lightweight and easily fits in the boot of a car.

Multiple kit options available for all budgets and training requirements.