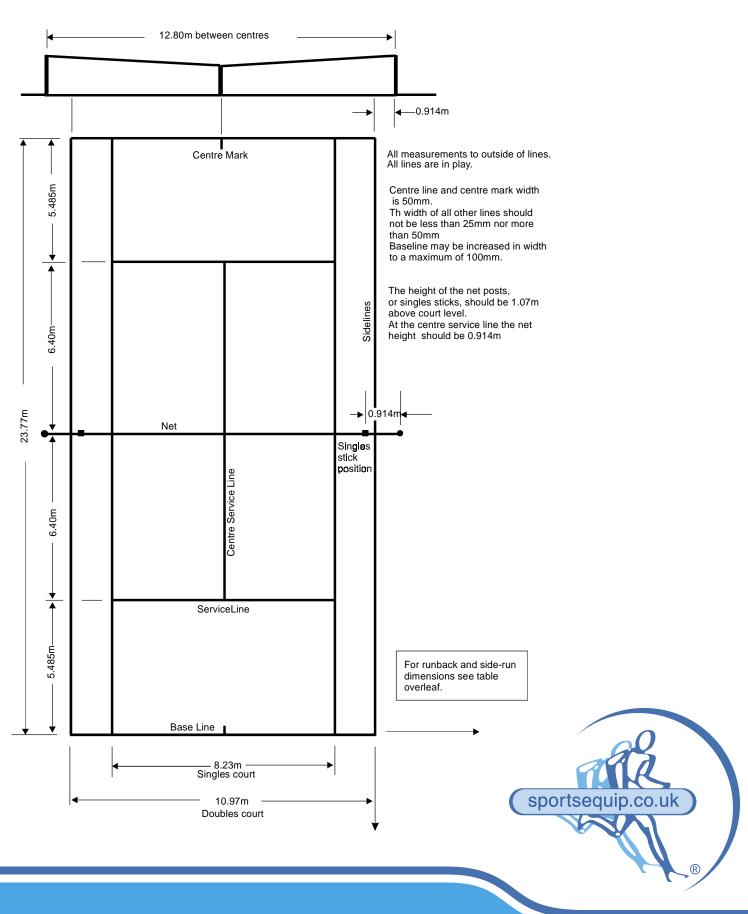

## TENNIS. OVERALL COURT DIMENSIONS

The Rules of Tennis, as published by the ITF, denote the space required, outside of the court markings, for International and other official championships only. These dimensions are shown in column 1. Below. The other dimensions shown are recommendations of the LTA based on experience at tournament and club level.

Due to constraints, such as site restrictions, these dimensions may not be achievable and recreational tennis is possible on overall court dimensions of 33.53m length and 16.45m width. Overall playing areas less than this will seriously restrict play.

|                               | Int er national | LTA          | LTA          |
|-------------------------------|-----------------|--------------|--------------|
|                               | and National    | R ecommended | R ecommended |
|                               | Off icial       | F ull siz e  | Minimum      |
|                               | Cham pionships  |              |              |
|                               | F ull siz e     |              |              |
| Runback (clear depth behind   |                 |              |              |
| base line, at each end)       | 6.40m           | 6.40m        | 5.49m        |
| Side-run (clear width outside |                 |              |              |
| each side line)               | 3.66m           | 3.66m        | 3.05m        |
| Side-run between courts not   |                 |              |              |
| separately enclosed           |                 | 4.27m        | 3.66m        |
| Overall size of enclosure     |                 |              |              |
| Length 36.58m                 |                 | 36.58m       | 34.75m       |
| Width (one court)             | 18.29m          | 18.29m       | 17.07m       |
| Width for two court area      |                 | 33.53m       | 31.70m       |
| Width added for each          |                 |              |              |
| additional court              |                 | 15.24m       | 14.63m       |